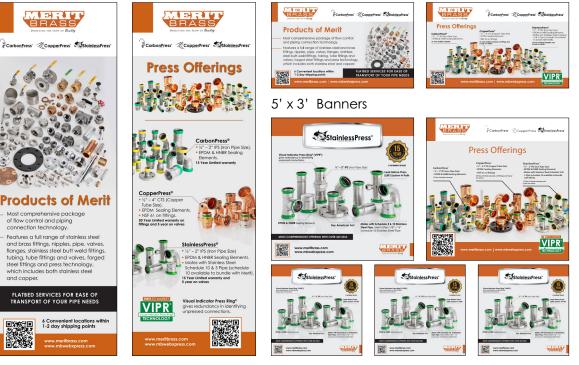

# BRAND LAYOUT

In the pages that follow, Merit will review our signature look and how we present our Company graphically. It is important to note all the elements that support our brand such as headlines, subheads, copy, etc. play a vital role in the message we are relaying to the market around Merit Brass.

The Merit logo which is the essence of our brand must be properly positioned as the centerpiece. How we surround our logo in imagery, text, and placement echoes how we are Directing the Flow of Quality and impacts brand perception and recognition. It is vital that all components are consistent and aligned.