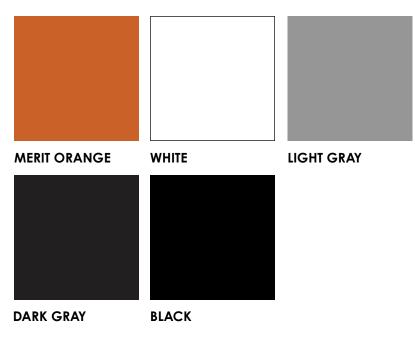

# **The Merit Brand Colors**

Merit's brand colors help support brand recognition. For these reasons, it is imperative that associates and partners live within the corporate color scheme. This includes wearables, electronic format and in print format where the Merit branding is portrayed. Specific to wearables, our logo may only be embroidered, or silk screen printed on white, gray (light or dark) or black. In addition, our Marketing Department must provide written authorization for the wearable request and approve its respective artwork.

At Merit, we proudly tout our PM\$159 orange and complement strength of the orange with gray, white and black.

### Our family of Merit bleeds orange.

The Merit Logo The Merit Logo Detailed The Safe Zone for Our Logo Position & Lock-up The Do's and Don'ts