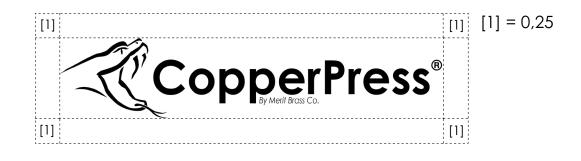

## The Safe Zone for Our Logo

[1] The Merit logo is required to have a safe zone/area that surrounds the logo. This ensures that other graphical elements are not diminishing the impact of the logo.

The minimum clear space surrounding the logo must be 0.25" all around. It is important to note that the surrounding clear space can exceed 0.25". One should always use scaling when resizing (shift key should be pressed while dragging the corner of the art to increase/decrease its size) the Merit Brass logo.

[2] The slogan should be aligned between the Directing the Flow of and Quality. Additionally, the clear space should be 0.25" from the tip of the 'y' in quality. The slogan itself should be an 'x' from the bottom of the orange logo to the top of the 'Q' in quality. The slogan should also be directly under the Merit Brass logo. Improper use includes: above, left or right of the logo.