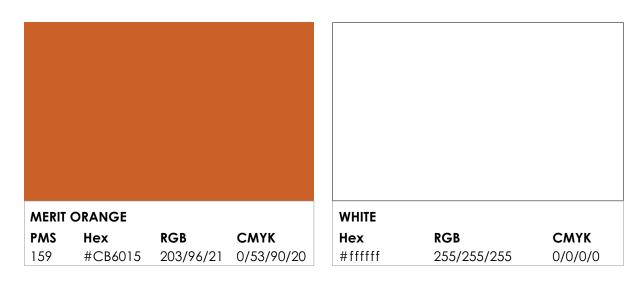

# **The Merit Brand Colors**

Merit's brand colors help support brand recognition. For these reasons, it is imperative that associates and partners live within the corporate color scheme. This includes wearables, electronic format and in print format where the Merit branding is portrayed. Specific to wearables, our logo may only be embroidered, or silk screen printed on white, gray (light or dark) or black. In addition, our Marketing Department must provide written authorization for the wearable request and approve its respective artwork.

At Merit, we proudly tout our PM\$159 orange and complement strength of the orange with gray, white and black.