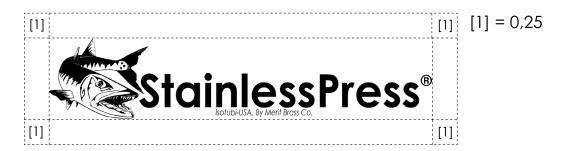

## The Safe Zone for Our Logo

[1] The Merit logo is required to have a safe zone/area that surrounds the logo. This ensures that other graphical elements are not diminishing the impact of the logo.

The minimum clear space surrounding the logo must be 0.25" all around. It is important to note that the surrounding clear space can exceed 0.25". One should always use scaling when resizing (shift key should be pressed while dragging the corner of the art to increase/decrease its size) the Merit Brass logo.

[2] The slogan should be aligned between the Directing the Flow of and Quality. Additionally, the clear space should be 0.25" from the tip of the 'y' in quality. The slogan itself should be an 'x' from the bottom of the orange logo to the top of the 'Q' in quality. The slogan should also be directly under the Merit Brass logo. Improper use includes: above, left or right of the logo.