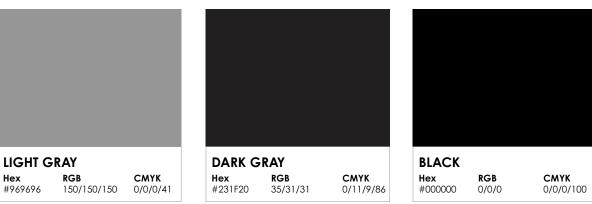

# **The Merit Brand Colors**

Merit's brand colors help support brand recognition. For these reasons, it is imperative that associates and partners live within the corporate color scheme. This includes wearables, electronic format and in print format where the Merit branding is portrayed. Specific to wearables, our logo may only be embroidered, or silk screen printed on white, gray (light or dark) or black. In addition, our Marketing Department must provide written authorization for the wearable request and approve its respective artwork.

At Merit, we proudly tout our PM\$159 orange and complement strength of the orange with gray, white and black.