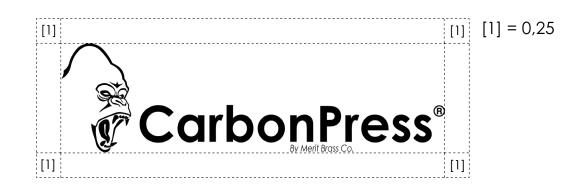

## The Safe Zone for Our Logo

[1] The Merit logo is required to have a safe zone/area that surrounds the logo. This ensures that other graphical elements are not diminishing the impact of the logo.

The minimum clear space surrounding the logo must be 0.25" all around. It is important to note that the surrounding clear space can exceed 0.25". One should always use scaling when resizing (shift key should be pressed while dragging the corner of the art to increase/decrease its size) the Merit Brass logo.

[2] The slogan should be aligned between the Directing the Flow of and Quality. Additionally, the clear space should be 0.25" from the tip of the 'y' in quality. The slogan itself should be an 'x' from the bottom of the orange logo to the top of the 'Q' in quality. The slogan should also be directly under the Merit Brass logo. Improper use includes: above, left or right of the logo.